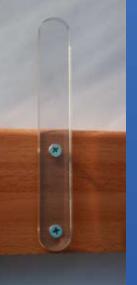

If your little angels are a bit too enthusiastic at break time, you know the cost of damaged door pivots and flush bolts! We have the solution.

Flush bolt protector

> Protectors are made from stainless steel and an optional wood finish is available. They can be painted to match existing door colours.

## dortrend

Pivot protector

Without protector

With protector