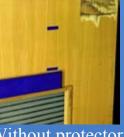

If your little angels are a bit too enthusiastic at break time, you know the cost of damaged door pivots and flush bolts! We have the solution.



Flush bolt protector

> Protectors are made from stainless steel and an optional wood finish is available. They can be painted to match existing door colours.

> > Anti-bacterial coating available on all products Touch

Dortrend International Ltd 01299 827837 sales@dortrend.co.uk www.dortrend.co.uk

## dortrend

Pivot protector



Without protector



With protector

## New! Child safety hook

This new safety hook is made from unbreakable polycarbonate and is strong enough for coats and bags. As it does not project forward, and has no sharp edges, there is less danger of injury to little heads and faces.