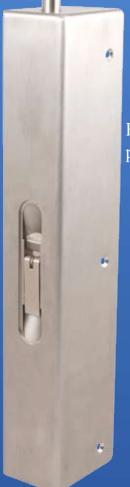

If your little angels are a bit too enthusiastic at break time, you know the cost of damaged door pivots and flush bolts! We have the solution.

Flush bolt protector

> Protectors are made from stainless steel and an optional wood finish is available. They can be painted to match existing door colours.