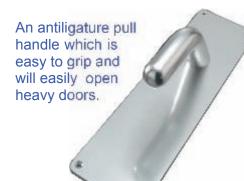

A standard easy grip handle for general use with a range of base plates

The Dortrend "Hospital Handle" A vertical pull handle with special canted lower portion which assists the less able

A Dortrend DDA special. A horizontal pull handle with a drop down section at the opening door edge which is designed to make access easier for wheelchair patients.