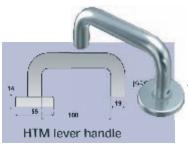

A standard easy grip handle for general use with a range of base plates

The Dortrend "Hospital Handle" A vertical pull handle with special canted lower portion which assists the less able

A Dortrend DDA special. A horizontal pull handle with a drop down section at the opening door edge which is designed to make access easier for wheelchair patients.