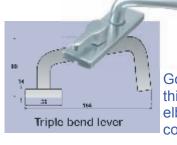

Triple bend design means that it's easier to get a grip. Good for people carrying things who need to use an elbow, or those whose grip is compromised

dortrend

Antiligature

A neat door knob with smooth surfaces.