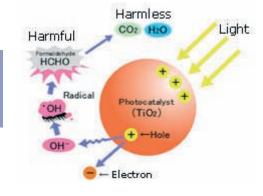

More!
This just a selection of antiligature fittings. A brochure can be downloaded from the web site.

Anti-bacterial
Anti-bacterial
New technolo
A photo-cata
kills bacteria

New technology from Dortrend. A photo-catalytic coating that kills bacteria on contact, using nano-technology.

The *TouchClean* catalytic coating lasts for years and is self cleaning. It destroys bacteria (including:SARS, MRSA, staphylococcus, salmonella, e-coli, c-difficille, listeria,) viruses, odours. solvents, VOC's, fungus, cigarette smoke and even helps prevents dirt sticking to surfaces.