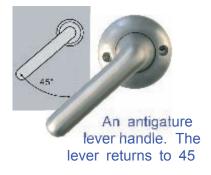

The Antiligature Range from Dortrend is designed to reduce the opportunity of self harm in the vulnerable.

Designed and manufactured by Dortrend in the UK.

A turn which is easy to operate but has smooth surfaces which preclude attachments.