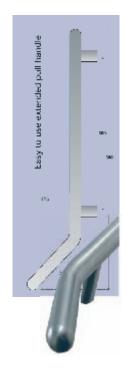

A standard easy grip handle for general use with a range of base plates

The Dortrend "Hospital Handle" A vertical pull handle with special canted lower portion which assists the less able

A Dortrend DDA special. A horizontal pull handle with a drop down section at the opening door edge which is designed to make access easier for wheelchair patients.