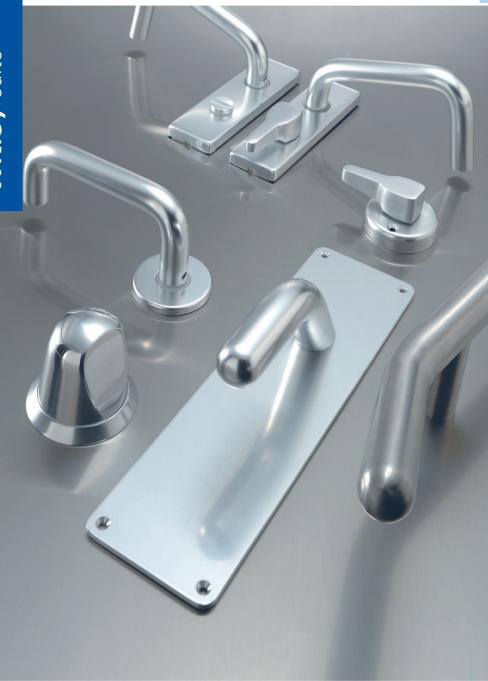

## Witley suite - fittings for the less able

Although our range can be accurately described as user friendly, we have

developed a suite of products specifically to assist the disabled, including extended bathroom turns which are easy to grip. Our specially extended lever handle is easy to operate with elbows, but safely returns to the door, to avoid catching clothing, particularly sleeves and pockets.

As with most of our range, we can produce special items to complement our standard fittings to help the less able, and our technical staff are always available to offer advice or review sketches / drawings of products to meet special needs.