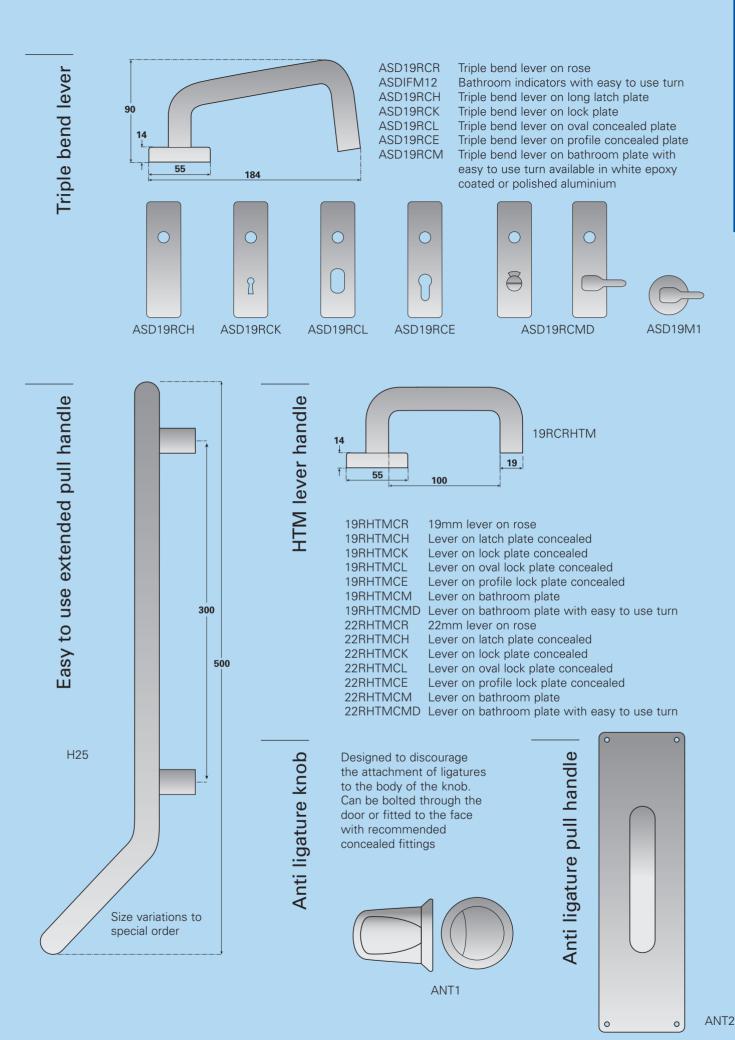

## Witley suite - fittings for the less able

Although our range can be accurately described as user friendly, we have

developed a suite of products specifically to assist the disabled, including extended bathroom turns which are easy to grip. Our specially extended lever handle is easy to operate with elbows, but safely returns to the door, to avoid catching clothing, particularly sleeves and pockets.

As with most of our range, we can produce special items to complement our standard fittings to help the less able, and our technical staff are always available to offer advice or review sketches / drawings of products to meet special needs.

All the items listed are available in the following finishes; **AS**, **PB**, **SSS**, **PSS** *Refer to page 3 for glossary of finishes.* 

page 8 Witley suite

For care of our fine finishes please refer to page 27